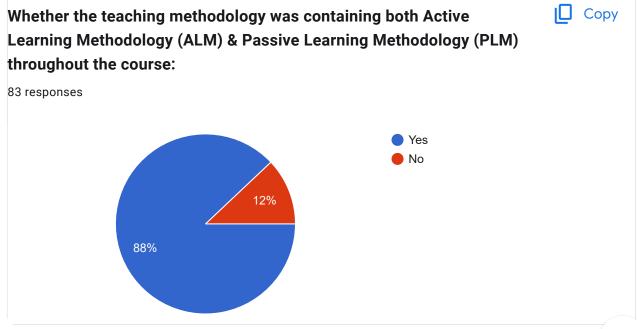

## **Mobile Number:** 83 responses +917029194801

Course Title: Computer Organization | Course Code: PCC - CS 302

Whether the teaching methodology was containing both Active Learning Methodology (ALM) & Passive Learning Methodology (PLM) throughout the course:

Сору

(**Description:** Active learning is an approach to instruction that involves actively engaging students with the course material through discussions, problem solving, case studies, role plays and other methods.)