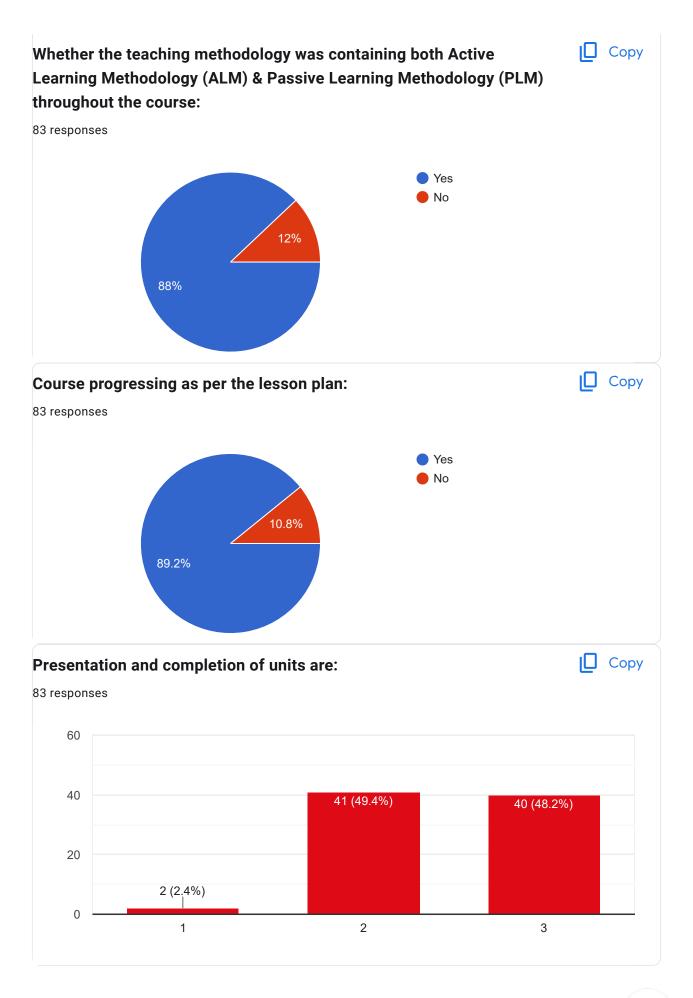

## **Mobile Number:** 83 responses +917029194801

Course Title: Computer Organization | Course Code: PCC - CS 302

Whether the teaching methodology was containing both Active Learning Methodology (ALM) & Passive Learning Methodology (PLM) throughout the course:

Сору

(**Description:** Active learning is an approach to instruction that involves actively engaging students with the course material through discussions, problem solving, case studies, role plays and other methods.)