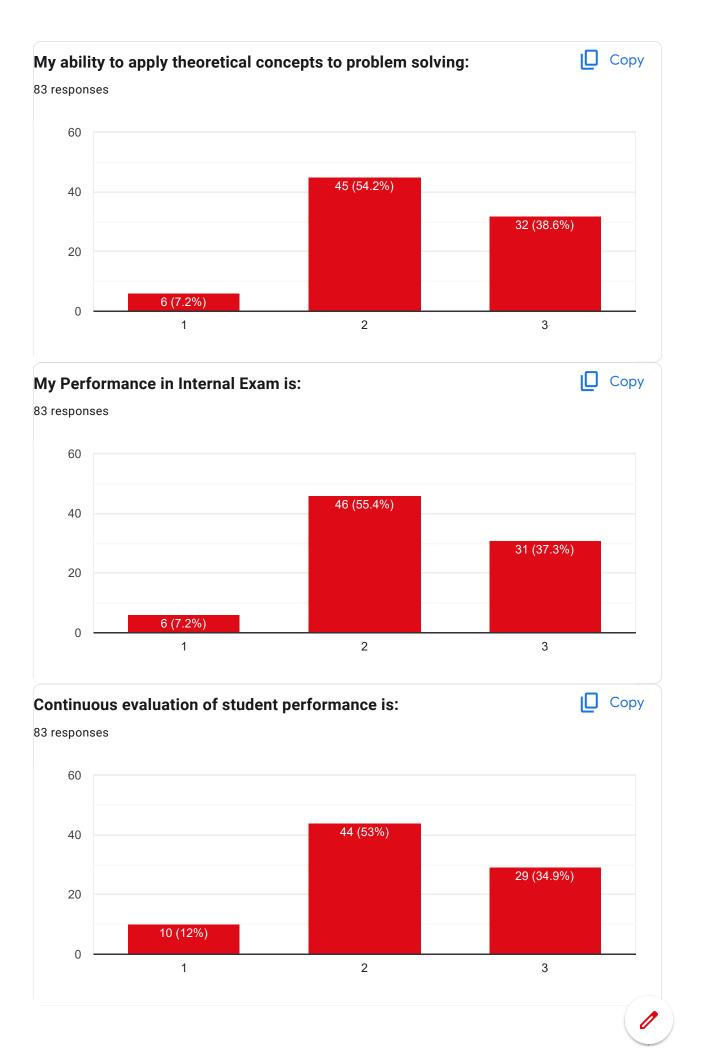

## **Mobile Number:** 83 responses +917029194801

Course Title: Computer Organization | Course Code: PCC - CS 302

Whether the teaching methodology was containing both Active Learning Methodology (ALM) & Passive Learning Methodology (PLM) throughout the course: