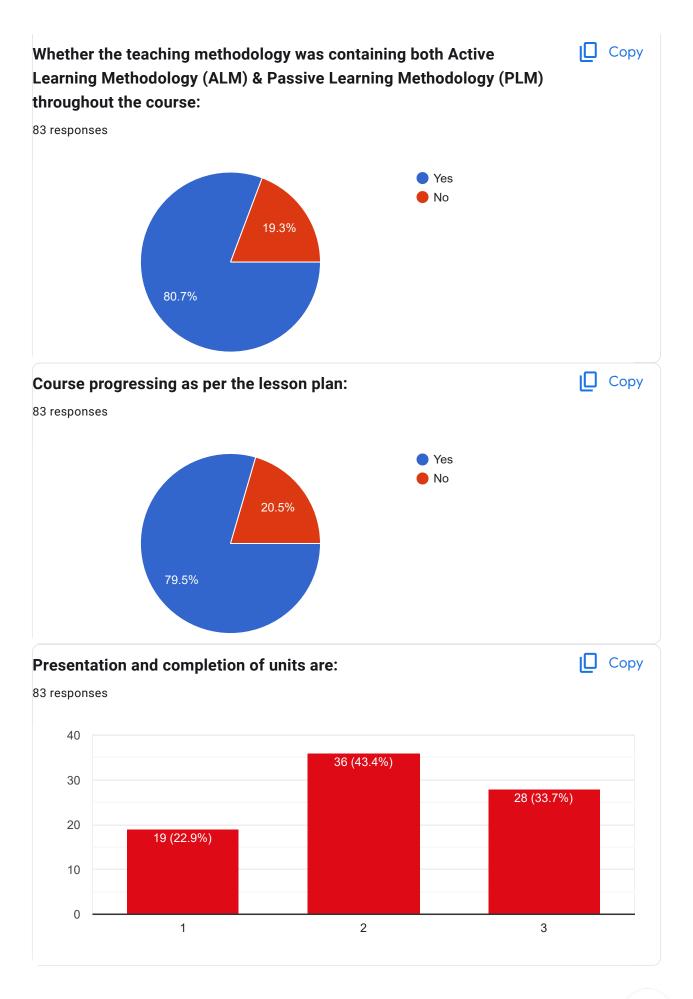

## **Mobile Number:** 83 responses +917029194801

Course Title: Computer Organization | Course Code: PCC - CS 302

Whether the teaching methodology was containing both Active Learning Methodology (ALM) & Passive Learning Methodology (PLM) throughout the course:

Сору

(**Description:** Active learning is an approach to instruction that involves actively engaging students with the course material through discussions, problem solving, case studies, role plays and other methods.)