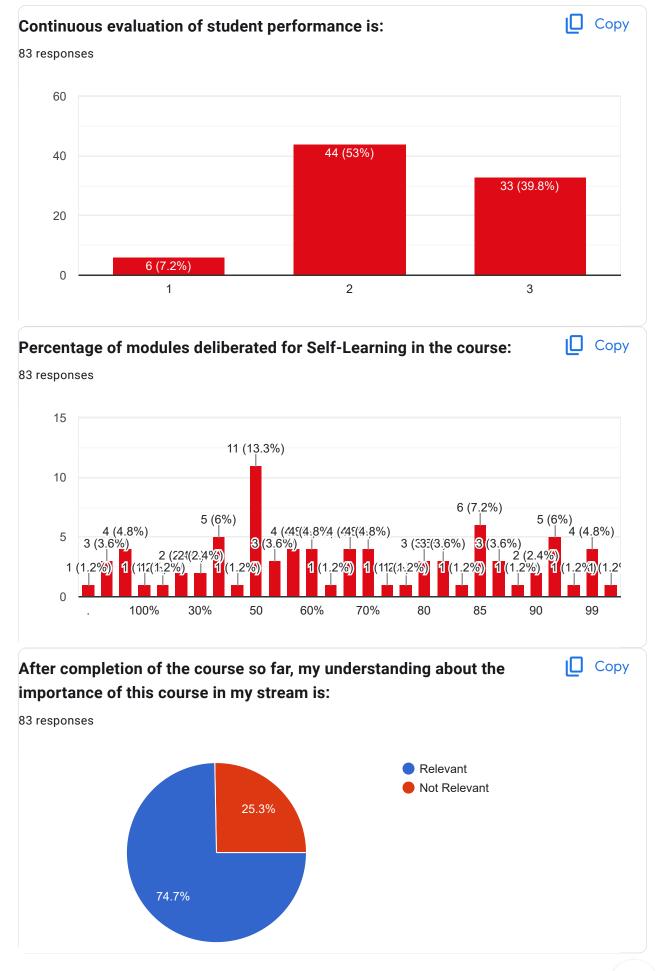

1900121001 |  |

## **Mobile Number:** 83 responses +917029194801







Course Title: Computer Organization | Course Code: PCC - CS 302

Whether the teaching methodology was containing both Active Learning Methodology (ALM) & Passive Learning Methodology (PLM) throughout the course:

Сору

(**Description:** Active learning is an approach to instruction that involves actively engaging students with the course material through discussions, problem solving, case studies, role plays and other methods.)









Course Title: Analog & Digital Electronics | Course Code: ESC 301











Course Title: Data Structure & Algorithm | Course Code: PCC CS 301











Course Title: Mathematics III | Course Code: BSC 301









Course Title: Economics for Engineers | Course Code: HSMC 301











This content is neither created nor endorsed by Google. Report Abuse - Terms of Service - Privacy Policy

Google Forms