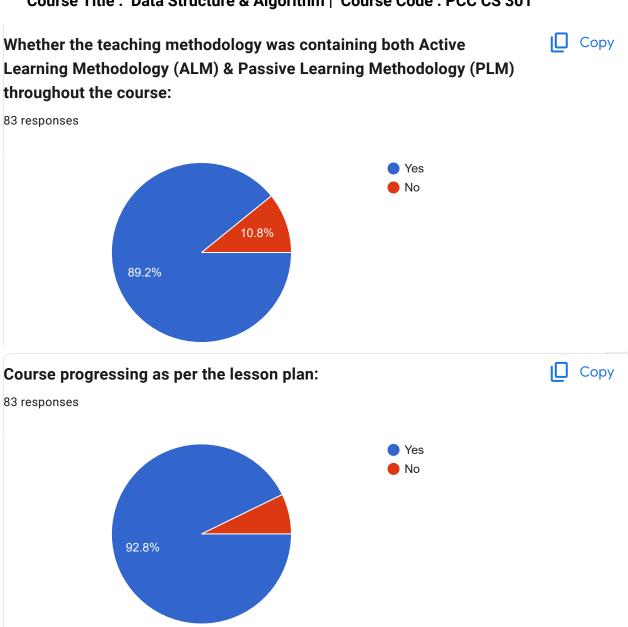

## **Mobile Number:** 83 responses +917029194801

Course Title: Computer Organization | Course Code: PCC - CS 302

Whether the teaching methodology was containing both Active Learning Methodology (ALM) & Passive Learning Methodology (PLM) throughout the course:

Сору

(**Description:** Active learning is an approach to instruction that involves actively engaging students with the course material through discussions, problem solving, case studies, role plays and other methods.)