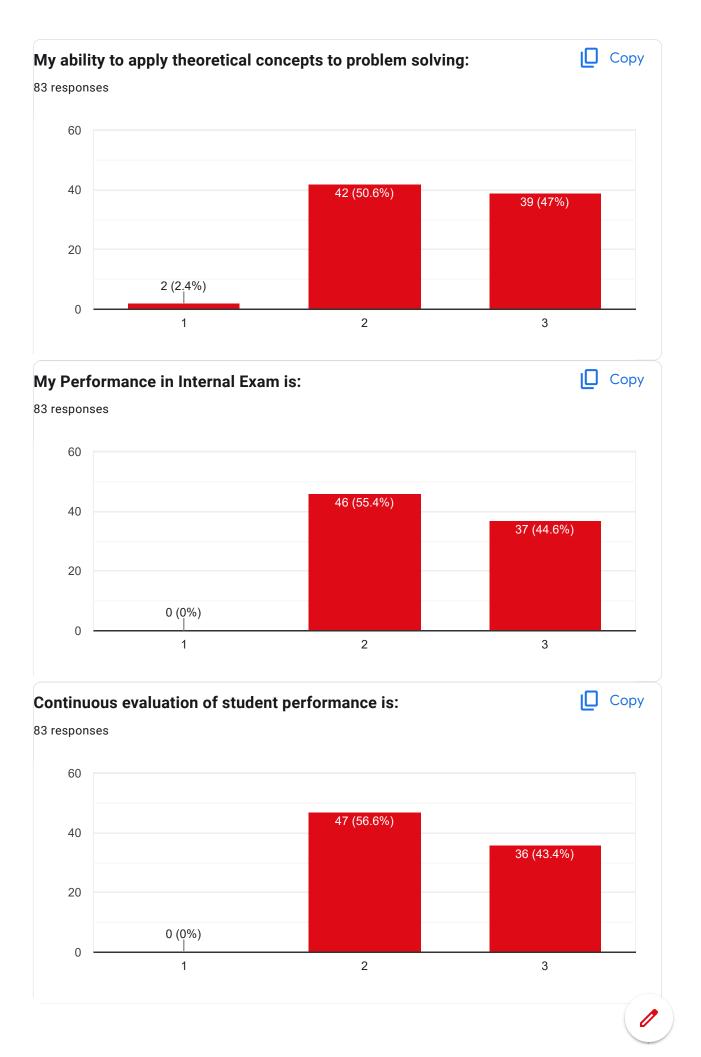

## **Mobile Number:** 83 responses +917029194801

Course Title: Computer Organization | Course Code: PCC - CS 302

Whether the teaching methodology was containing both Active Learning Methodology (ALM) & Passive Learning Methodology (PLM) throughout the course: