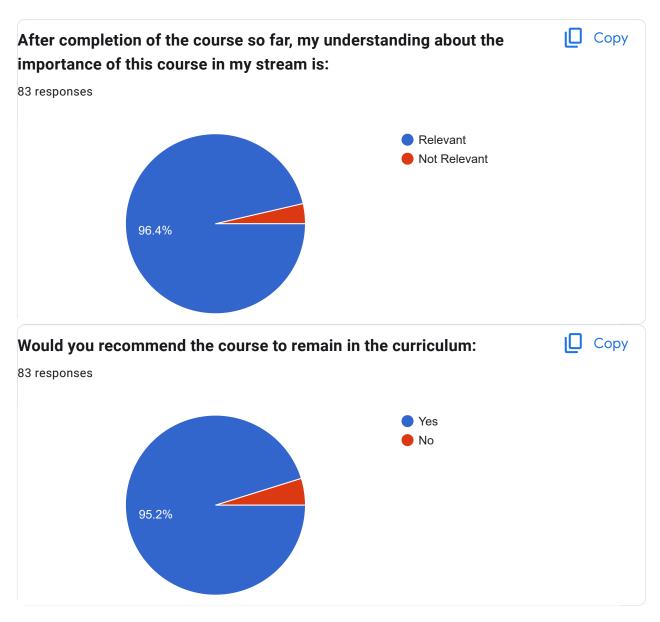

1900121072 |  |
| 11900121059 |  |
| 11900121028 |  |
| 11900121019 |  |
| 11900121100 |  |
| 11900121032 |  |
| 11900121015 |  |
| 11900121001 |  |

## **Mobile Number:** 83 responses +917029194801







Course Title: Computer Organization | Course Code: PCC - CS 302

Whether the teaching methodology was containing both Active Learning Methodology (ALM) & Passive Learning Methodology (PLM) throughout the course:

Сору

(**Description:** Active learning is an approach to instruction that involves actively engaging students with the course material through discussions, problem solving, case studies, role plays and other methods.)









Course Title: Analog & Digital Electronics | Course Code: ESC 301











Course Title: Data Structure & Algorithm | Course Code: PCC CS 301











Course Title: Mathematics III | Course Code: BSC 301









Course Title: Economics for Engineers | Course Code: HSMC 301











This content is neither created nor endorsed by Google. Report Abuse - Terms of Service - Privacy Policy

Google Forms