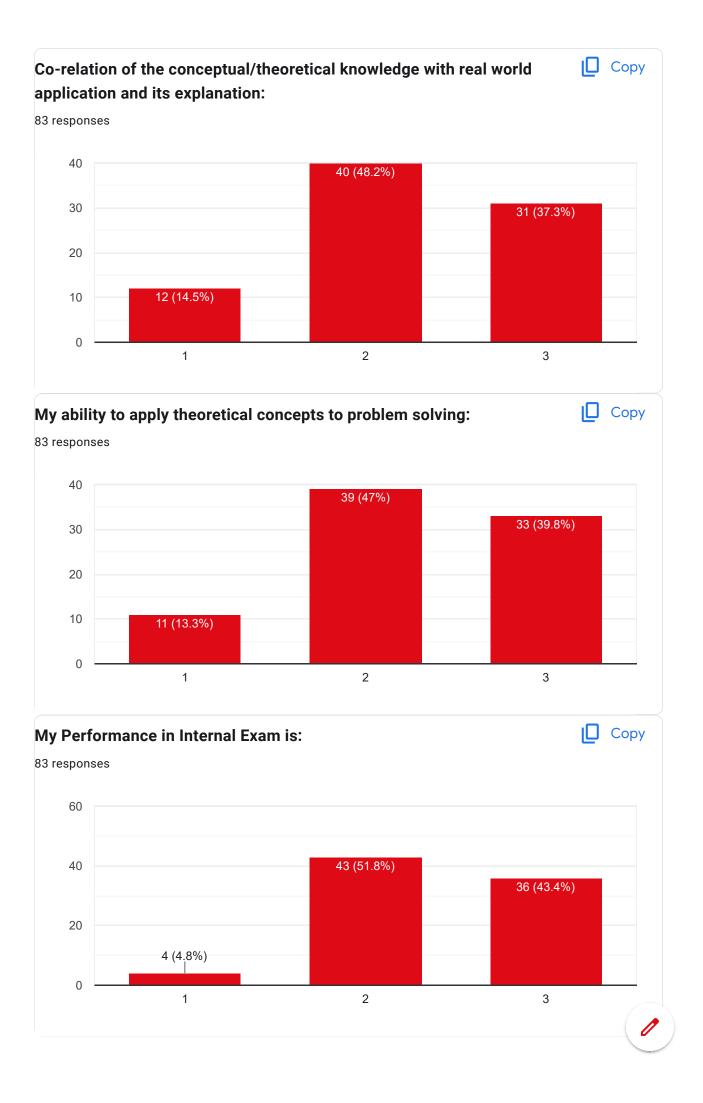

## **Mobile Number:** 83 responses +917029194801

Course Title: Computer Organization | Course Code: PCC - CS 302

Whether the teaching methodology was containing both Active Learning Methodology (ALM) & Passive Learning Methodology (PLM) throughout the course: