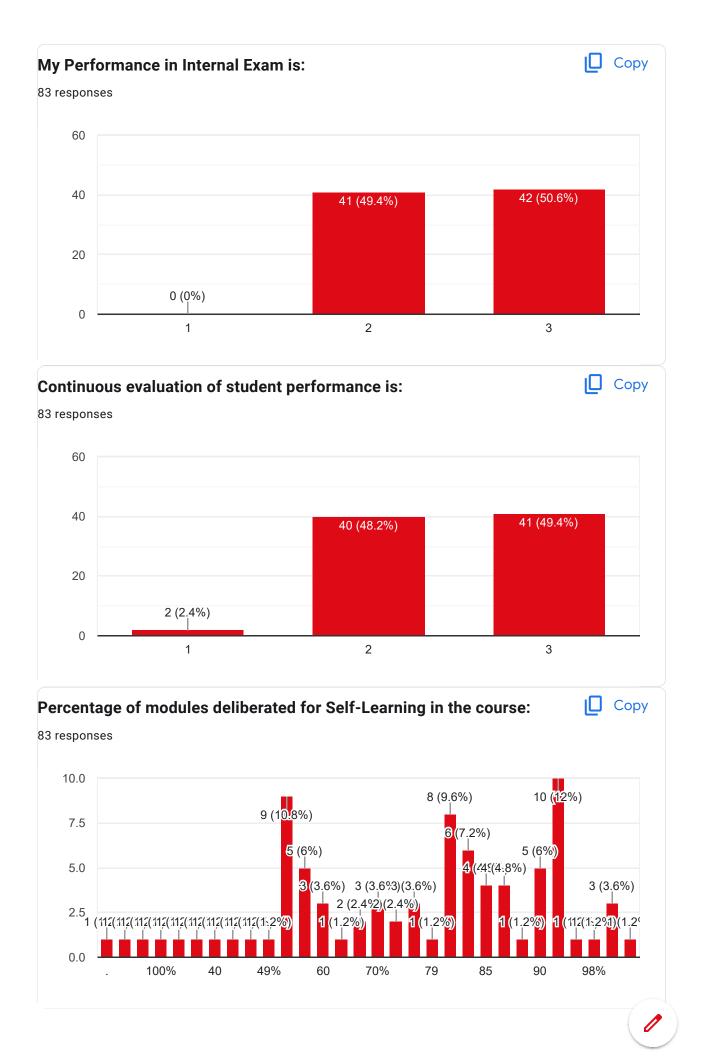

## **Mobile Number:** 83 responses +917029194801

Course Title: Computer Organization | Course Code: PCC - CS 302

Whether the teaching methodology was containing both Active Learning Methodology (ALM) & Passive Learning Methodology (PLM) throughout the course:

Сору

(**Description:** Active learning is an approach to instruction that involves actively engaging students with the course material through discussions, problem solving, case studies, role plays and other methods.)