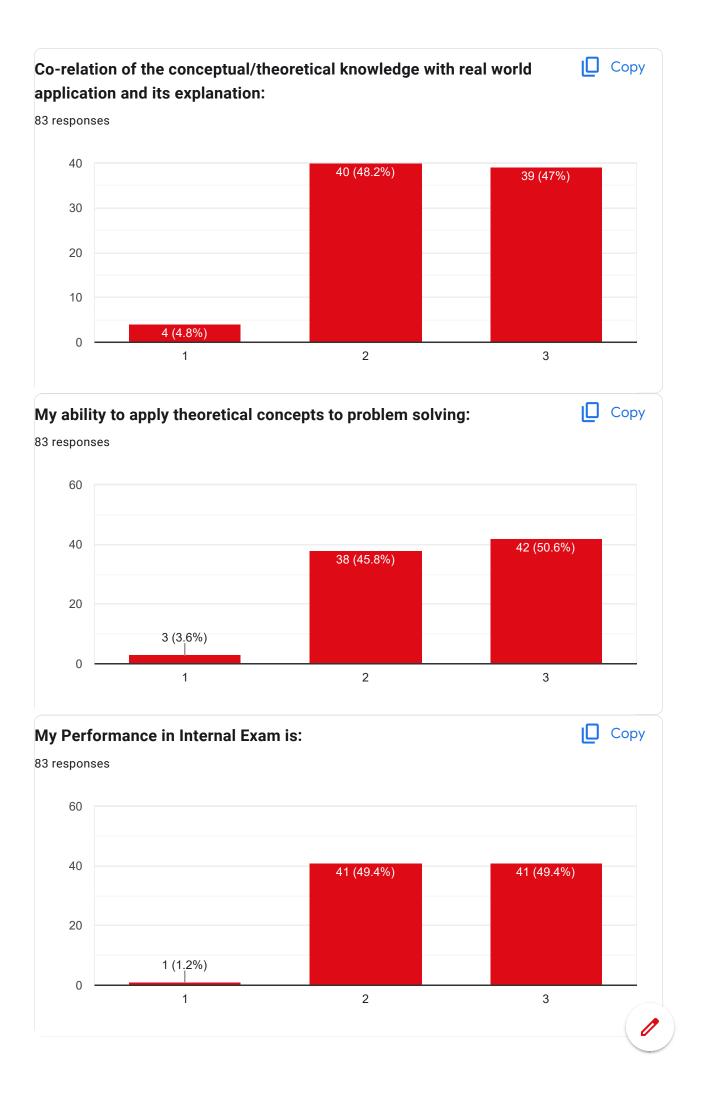

|
| 11900121036 |  |
| 11900121033 |  |
| 11900121121 |  |
| 11900121058 |  |
| 11900121072 |  |
| 11900121059 |  |
| 11900121028 |  |
| 11900121019 |  |
| 11900121100 |  |
| 11900121032 |  |
| 11900121015 |  |
| 11900121001 |  |

## **Mobile Number:** 83 responses +917029194801







Course Title: Computer Organization | Course Code: PCC - CS 302

Whether the teaching methodology was containing both Active Learning Methodology (ALM) & Passive Learning Methodology (PLM) throughout the course:

Сору

(**Description:** Active learning is an approach to instruction that involves actively engaging students with the course material through discussions, problem solving, case studies, role plays and other methods.)









Course Title: Analog & Digital Electronics | Course Code: ESC 301











Course Title: Data Structure & Algorithm | Course Code: PCC CS 301











Course Title: Mathematics III | Course Code: BSC 301









Course Title: Economics for Engineers | Course Code: HSMC 301











This content is neither created nor endorsed by Google. Report Abuse - Terms of Service - Privacy Policy

Google Forms