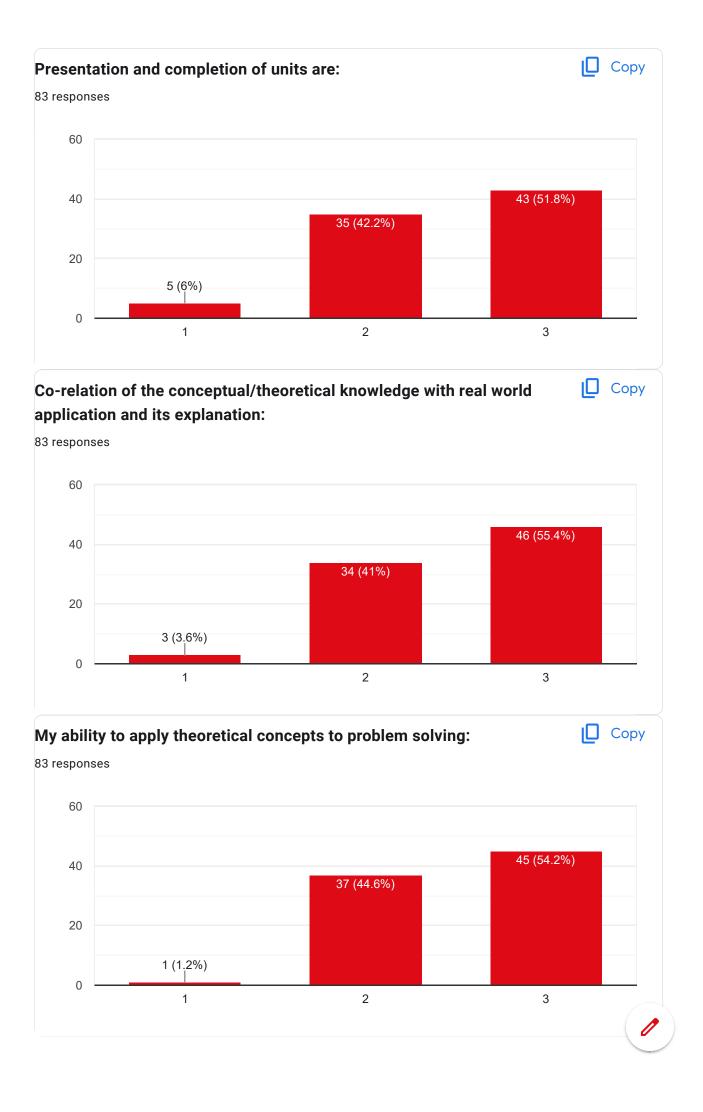

| 11900121072 |  |
| 11900121059 |  |
| 11900121028 |  |
| 11900121019 |  |
| 11900121100 |  |
| 11900121032 |  |
| 11900121015 |  |
| 11900121001 |  |

## **Mobile Number:** 83 responses +917029194801







Course Title: Computer Organization | Course Code: PCC - CS 302

Whether the teaching methodology was containing both Active Learning Methodology (ALM) & Passive Learning Methodology (PLM) throughout the course:

Сору

(**Description:** Active learning is an approach to instruction that involves actively engaging students with the course material through discussions, problem solving, case studies, role plays and other methods.)









Course Title: Analog & Digital Electronics | Course Code: ESC 301











Course Title: Data Structure & Algorithm | Course Code: PCC CS 301











Course Title: Mathematics III | Course Code: BSC 301









Course Title: Economics for Engineers | Course Code: HSMC 301











This content is neither created nor endorsed by Google. Report Abuse - Terms of Service - Privacy Policy

Google Forms