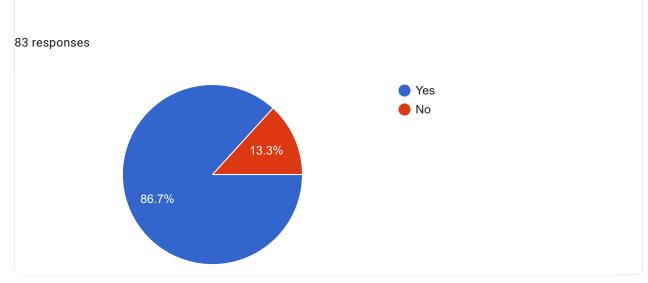

## **Mobile Number:** 83 responses +917029194801

Course Title: Computer Organization | Course Code: PCC - CS 302

Whether the teaching methodology was containing both Active Learning Methodology (ALM) & Passive Learning Methodology (PLM) throughout the course:

Сору

(**Description:** Active learning is an approach to instruction that involves actively engaging students with the course material through discussions, problem solving, case studies, role plays and other methods.)