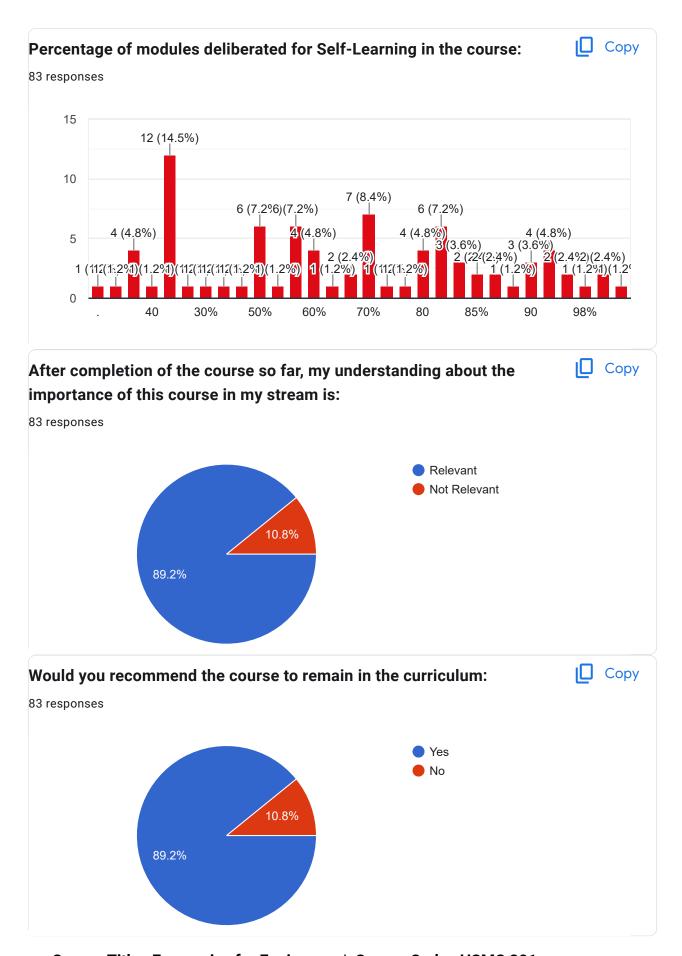

## **Mobile Number:** 83 responses +917029194801

Course Title: Computer Organization | Course Code: PCC - CS 302

Whether the teaching methodology was containing both Active Learning Methodology (ALM) & Passive Learning Methodology (PLM) throughout the course: