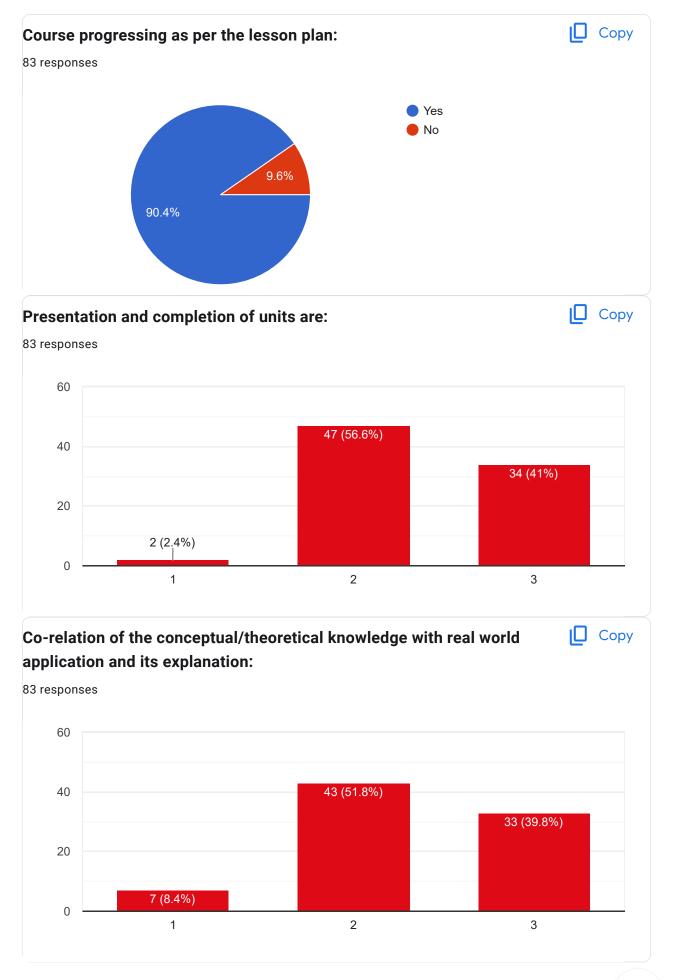

|
|-------------|--|
| 11900121050 |  |
| 11900121003 |  |
| 11900121014 |  |
| 11900121036 |  |
| 11900121033 |  |
| 11900121121 |  |
| 11900121058 |  |
| 11900121072 |  |
| 11900121059 |  |
| 11900121028 |  |
| 11900121019 |  |
| 11900121100 |  |
| 11900121032 |  |
| 11900121015 |  |
| 11900121001 |  |

## **Mobile Number:** 83 responses +917029194801







Course Title: Computer Organization | Course Code: PCC - CS 302

Whether the teaching methodology was containing both Active Learning Methodology (ALM) & Passive Learning Methodology (PLM) throughout the course:

Сору

(**Description:** Active learning is an approach to instruction that involves actively engaging students with the course material through discussions, problem solving, case studies, role plays and other methods.)









Course Title: Analog & Digital Electronics | Course Code: ESC 301











Course Title: Data Structure & Algorithm | Course Code: PCC CS 301











Course Title: Mathematics III | Course Code: BSC 301









Course Title: Economics for Engineers | Course Code: HSMC 301











This content is neither created nor endorsed by Google. Report Abuse - Terms of Service - Privacy Policy

Google Forms