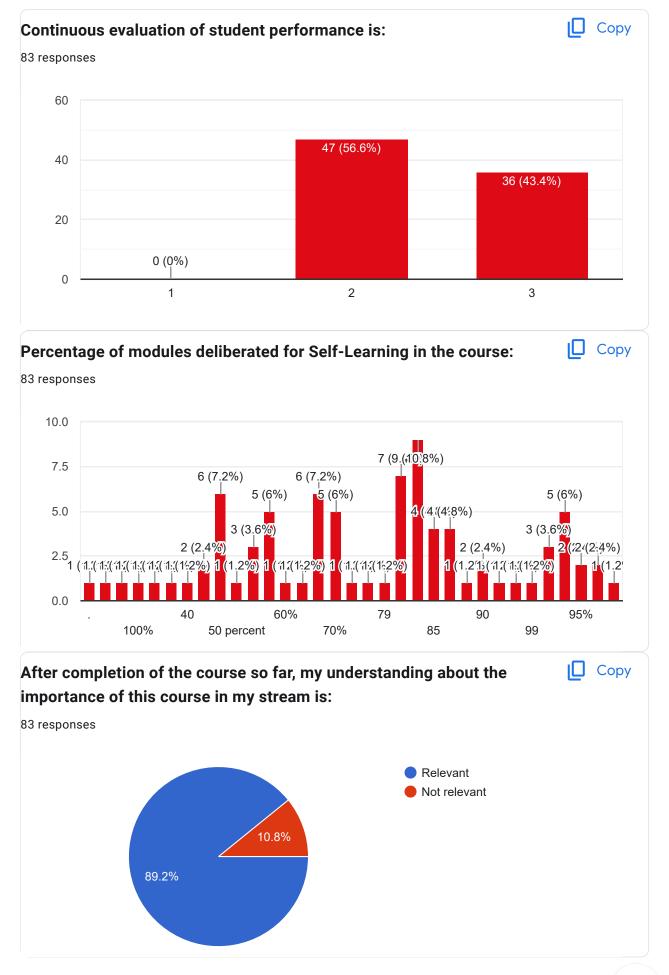

## **Mobile Number:** 83 responses +917029194801

Course Title: Computer Organization | Course Code: PCC - CS 302

Whether the teaching methodology was containing both Active Learning Methodology (ALM) & Passive Learning Methodology (PLM) throughout the course:

Сору

(**Description:** Active learning is an approach to instruction that involves actively engaging students with the course material through discussions, problem solving, case studies, role plays and other methods.)